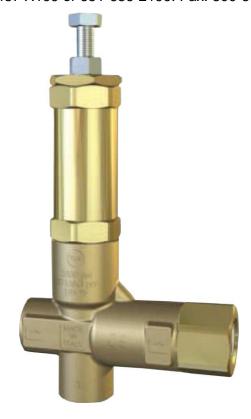

## **GP Introduces New High-Flow Unloader Valve**

General Pump introduces the YU3723, a high flow unloader valve for vehicle wash applications. The YU3723 is specifically designed to handle higher flows of up to 37 GPM and pressures up to 2,300 PSI, making it especially perfect for General Pump's HTCK Series pumps. Call or fax for more information. Phone: 888-474-5487 X199 or 651-686-2199. Fax: 800-535-1745.